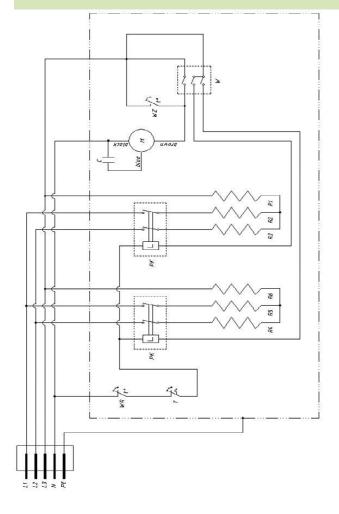

#### **WIRING DIAGRAM**

Phase Neutral

Ν WR Thermal cut-out WZ **Room thermostat** R1 **Heating element** R2 **Heating element** R3 **Heating element** R4 **Heating element** R5 **Heating element** R6 **Heating element** Т **Thermostat** 

M : Motor
C : Capacitor
PK : Relay

DSH1010 PB Emissione 2012-09-18 PB Rev. D 2014-03-24