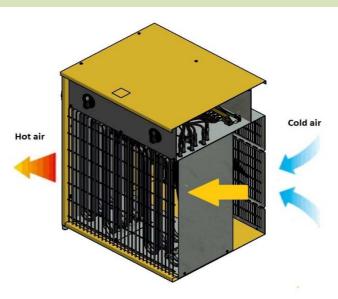

## **FUNCTIONING PRINCIPLES**

The device works on the principle offorced convection . The air flow is forced fan. Cold air is drawn in the back of the unit. Further washes flowing from the heater receives heat. The heated air is expelled in front of the heater. The device has a thermostat for the regulation temperatures 5-35  $^{\circ}$ C. The unit area equipped with thermal protection is acting automatically. The unit features: ventilation, heating with half the power, heating at full power. Device has cooling thermostat.